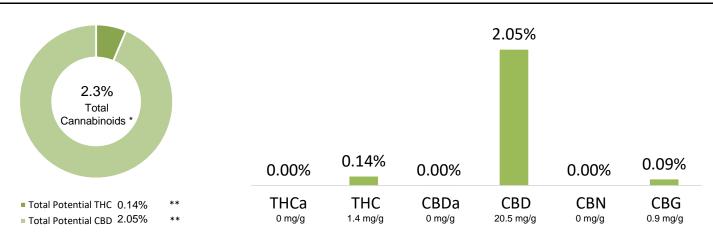

## **CANNABINOID PROFILE**

<sup>\*</sup> Total Cannabinoids result reflects the absolute sum of all cannabinoids detected.

% = % (w/w) = Percent (Weight of Analyte / Weight of Product)

<sup>\*\*</sup> Total Potential THC/CBD is calculated using the following formulas to take into account the loss of a carboxyl group during decarboxylation step.

Total THC = THC + (THCa \*(0.877)) and Total CBD = CBD + (CBDa \*(0.877))