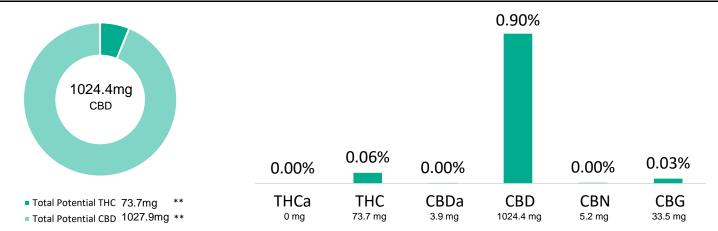

### **CANNABINOID** PROFILE

\*\* Total Potential THC/CBD is calculated using the following formulas to take into account the loss of a carboxyl group during decarboxylation step. Total THC = THC + (THCa \*(0.877)) and Total CBD = CBD + (CBDa \*(0.877))

% = % (w/w) = Percent (Weight of Analyte / Weight of Product)

#### NOTES:

Free from visual mold, mildew, and foreign matter. # of Servings = 1, Sample/Fill Weight = 113.398g